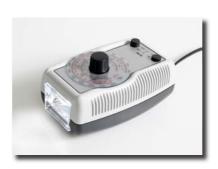

## Stroboscope hand lamps

SiLux 3000A analogue Stroboscope Hand-held-device

Easy shaped processor-controlled Stroboscope with analogue scale disc Power supply 230V AC

SiLux 3000D digital Stroboscope Hand-held-device

Easy shaped processor controlled Stroboscope with digital display Power supply 230V AC